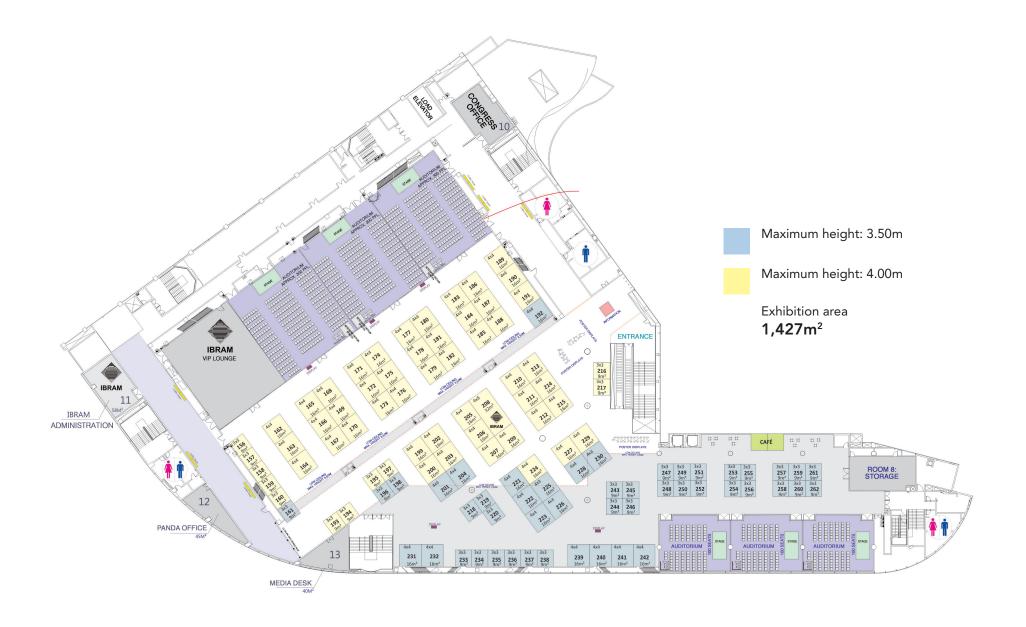

ange information on mineral sciences, technology, economy, health and safety in mining operations and environmental protection. The World Mining Congress is associated with the United Nations and is located at the Central Mining Institute, in the City of Katowice, Poland.

#### **EVENT DETAILS**

DATE: October 18th to 21st, 2016

TIME: Congress: 8 a.m. to 5 p.m. Exhibit: 1 p.m. to 9 p.m.

LOCATION: Centro de Convenções SulAmérica - Rio de Janeiro/RJ - Brazil

WEBSITE: www.wmc2016.org.br

PARTICIPANTS: Congress participants, IBRAM members, IOC members, students. EXPECTATION OF PUBLIC: 900 congress participants – 2,000 visitors exhibit/day

BROUGHT TO YOU BY: Brazilian Mining Institute - IBRAM



# FLOOR PLANS

#### FLOOR PLAN – 1<sup>ST</sup> FLOOR





# FLOOR PLAN – 2<sup>ND</sup> FLOOR





# BOOTHS

#### 9M<sup>2</sup> BASIC CRYSTAL ASSEMBLY

The 9m<sup>2</sup> Basic Crystal Assembly is considered to be the physical adaptation of the space leased, according to the following elements:



- a) 10cm-high wooden floor covered with gray carpet and equipped with a ramp for people with special needs;
- b) Fascia with company logo and a spotlight;
- c) Lighting with spotlight and 2 outlets (power for spotlights included);
- d) 1 table with 3 chairs, 1 low cabinet and a trashcan.

#### 9M<sup>2</sup> BASIC RUBY ASSEMBLY

The 9m<sup>2</sup> Basic Ruby Assembly is considered to be the physical adaptation of the space leased, according to the following elements:



- a) 10cm-high wooden floor covered with gray carpet and equipped with a ramp for people with special needs;
- b) Fasci