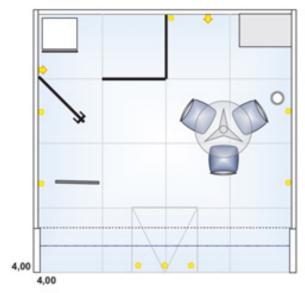

#### 16M<sup>2</sup> BASIC SAFIRE ASSEMBLY

The 16m<sup>2</sup> Basic Safire Assembly is considered to be the physical adaptation of the space leased, according to the following elements:

Illustrative Floor Plan