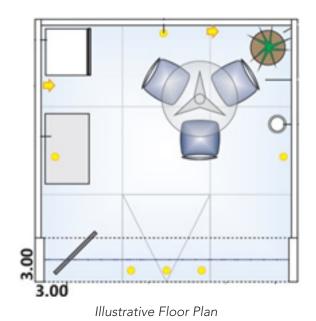

#### 16M<sup>2</sup> BASIC RUBY ASSEMBLY

The 16m<sup>2</sup> Basic Ruby Assembly is considered to be the physical adaptation of the space leased, according to the following elements:

Illustrative Floor Plan