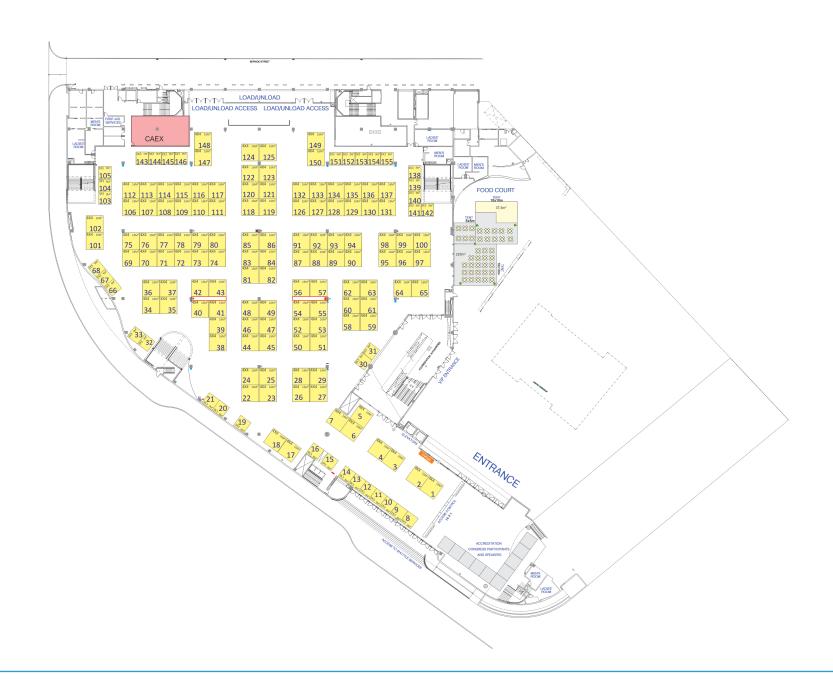

plement a global network intended to exchange information on mineral sciences, technology, economy, health and safety in mining operations and environmental protection. The World Mining Congress is associated with the United Nations and is located at the Central Mining Institute, in the City of Katowice, Poland.

#### **EVENT DETAILS**

DATE: October 18th to 21st, 2016

TIME: Congress: 8 a.m. to 5 p.m. Exhibit: 1 p.m. to 9 p.m.

LOCATION: Centro de Convenções SulAmérica - Rio de Janeiro/RJ - Brazil

WEBSITE: www.wmc2016.org.br

PARTICIPANTS: Congress participants, IBRAM members, IOC members, students. EXPECTATION OF PUBLIC: 900 congress participants – 2,000 visitors exhibit/day

BROUGHT TO YOU BY: Brazilian Mining Institute - IBRAM



# FLOOR PLANS

#### FLOOR PLAN – 1<sup>ST</sup> FLOOR





# FLOOR PLAN – 2<sup>ND</sup> FLOOR





# BOOTHS

#### 9M<sup>2</sup> BASIC CRYSTAL ASSEMBLY

The 9m<sup>2</sup> Basic Crystal Assembly is considered to be the physical adaptation of the space leased, according to the following elements:



- a) 10cm-high wooden floor covered with gray carpet and equipped with a ramp for people with special needs;
- b) Fascia with company logo and a spotlight;
- c) Lighting with spotlight and 2 outlets (power for spotlights included);
- d) 1 table with 3 chairs, 1 low cabinet and a trashcan.

#### 9M<sup>2</sup> BASIC RUBY ASSEMBLY

The 9m<sup>2</sup> Basic Ruby Assembly is considered to be the physical adaptation of the space leased, according to the following elements:



- a) 10cm-high wooden floor covered with gray carpet and equipped with a ramp