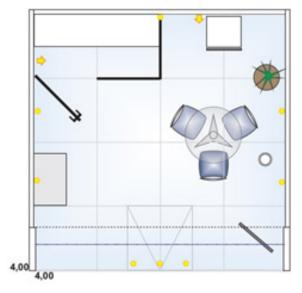

#### 16M<sup>2</sup> BASIC SAFIRE ASSEMBLY

The 16m<sup>2</sup> Basic Safire Assembly is considered to be the physical adaptation of the space leased, according to the following elements:

Illustrative Floor Plan