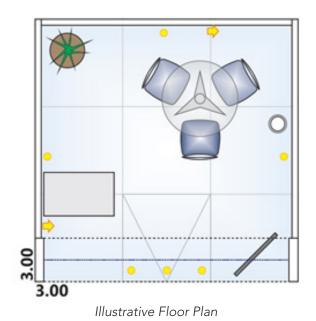

#### 16M<sup>2</sup> BASIC CRYSTAL ASSEMBLY

The 16m<sup>2</sup> Basic Crystal Assembly is considered to be the physical adaptation of the space leased, according to the following elements:

Illustrative Floor Plan